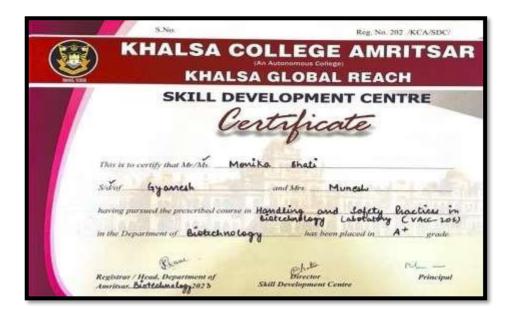

### **List of Soft Skills Activities**

| Sr.<br>No. | Name of Activity                                                                                                 | Date of<br>Activity         | No. of<br>students<br>enrolled | Resource Person/<br>Department/agencies involved                                                 | Page No. |
|------------|------------------------------------------------------------------------------------------------------------------|-----------------------------|--------------------------------|--------------------------------------------------------------------------------------------------|----------|
| 1.         | Seminar and Inter Department<br>Declamation contest on<br>Mathematical Sciences                                  | 18-02-2023                  | 87                             | PG Department of Mathematics                                                                     | 3-12     |
| 2.         | Poster Competition                                                                                               | 30-08-2022                  | 61                             | Dunnicliff Chemical Society,<br>Post Graduate department of<br>chemistry                         | 13-17    |
| 3.         | Orientation Programme on, "An<br>overview of Skill Set required for<br>Banking, Finance and Insurance<br>Sector" | 24-08-2022                  | 89                             | Bajaj Finserv Company and PG<br>Department of Commerce and<br>Business Administration            | 18-24    |
| 4.         | Certificate Programme on<br>Banking, Finance and Insurance<br>sector                                             | 08-09-2022                  | 57                             | PG Department of Commerce<br>and Business Administration                                         | 25-30    |
| 5.         | Talent Hunt                                                                                                      | 06-09-2022                  | 28                             | P.G.Department of Fine Arts                                                                      | 31-35    |
| 6.         | Golden Temple Painting composition                                                                               | 16-09-2022                  | 2                              | P.G.Department of Fine Arts                                                                      | 36-42    |
| 7.         | District Level Painting composition                                                                              | 15-10-2022                  | 3                              | P.G.Department of Fine Arts                                                                      | 43-46    |
| 8.         | Diwali Mela                                                                                                      | 19-10-2022                  | 31                             | P.G.Department of Fine Arts                                                                      | 47-53    |
| 9.         | Calligraphy demonstration at K.T.<br>Kala Museam                                                                 | 02-02-2023 to<br>04-02-2023 | 19                             | Prof.Anish Dua, Professor of<br>Zoology, G.N.D.U, Amritsar<br>and P.G.Department of Fine<br>Arts | 54-58    |
| 10.        | Art Exhibition and painting<br>demonstration in Collaboration<br>with Punjabi Department                         | 14-02-2023 to<br>18-02-2023 | 59                             | P.G.Department of Fine Arts<br>and P.G.Department of Punjabi                                     | 59-65    |
| 11.        | Wall Painting Composition for G20                                                                                | 20-02-2023 to 27-02-2023    | 8                              | P.G.Department of Fine Arts                                                                      | 66-74    |
| 12.        | Two Days Workshop on Vivid<br>Delight an Art Exhibition & Resin<br>art                                           | 10-04-2023 to<br>11-04-2023 | 47                             | Ritika Gupta, P.G.Department<br>of Fine Arts                                                     | 75-82    |
| 13.        | Value Added Course on Handling<br>and Safety Practices in<br>Biotechnology Laboratory                            | 01-02-2023 to<br>14-02-2023 | 16                             | Dr. Mukesh Chander, Dr.<br>Amanpreet Kaur Virk and P.G.<br>Department of Biotechnology           | 83-92    |