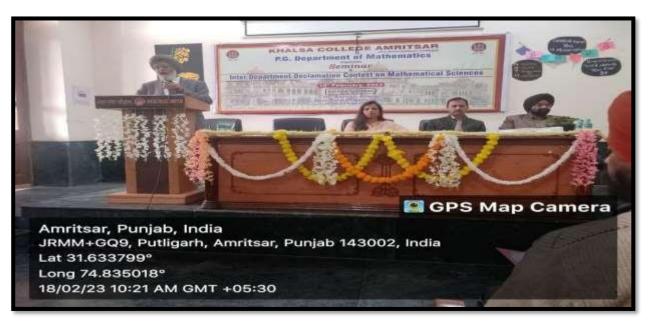

### Photographs of Seminar and Inter Department Declamation contest on Mathematical

Sciences (18-02-2023)

☎ (0) : +91-183-2258097 : +91-183-5015511 Fax : +91-183-2255619 Pin :143002 (Pb.) India

An Autonomous College affiliated to G.N.D.U., Amritsar UGC Letter No. F.22-1/2013 (AC) DL 22-05-2013

### e-mail : khalsacollegeamritsar@yahoo.com

Web : www.khalsacollege.edu.in

|                                                                                                                                                                                               | No KLA<br>Dated                                                                                                                                                                                                                                                                                                                                                                            |
|-----------------------------------------------------------------------------------------------------------------------------------------------------------------------------------------------|--------------------------------------------------------------------------------------------------------------------------------------------------------------------------------------------------------------------------------------------------------------------------------------------------------------------------------------------------------------------------------------------|
|                                                                                                                                                                                               |                                                                                                                                                                                                                                                                                                                                                                                            |
|                                                                                                                                                                                               |                                                                                                                                                                                                                                                                                                                                                                                            |
| 3                                                                                                                                                                                             | Activity Report                                                                                                                                                                                                                                                                                                                                                                            |
| Name of Activity                                                                                                                                                                              | Seminar and Inter-Department Declamation<br>contest on Mathematical Sciences                                                                                                                                                                                                                                                                                                               |
| Date                                                                                                                                                                                          | 18-02-2023                                                                                                                                                                                                                                                                                                                                                                                 |
| Resourse Person<br>No.of Participants                                                                                                                                                         | Dr. Ashish Arora<br>87                                                                                                                                                                                                                                                                                                                                                                     |
| mportance of Mathematics in day to<br>cience and engineering. Also a lecture<br>fumar, Centre Head of IBT. He also<br>arious competition exams. After the<br>andward The winners were awarded | Fechnical University, Jalandhar. He discussed the<br>day life and it's applications in various branches of<br>e on the career guidance was delivered by Mr. Jatinder<br>motivates and guides the students about how to crack<br>hat the inter department declamation contest was<br>with trophies and certificates, by the College Principal<br>Kaur (Head,P.G.Department of Mathematics). |