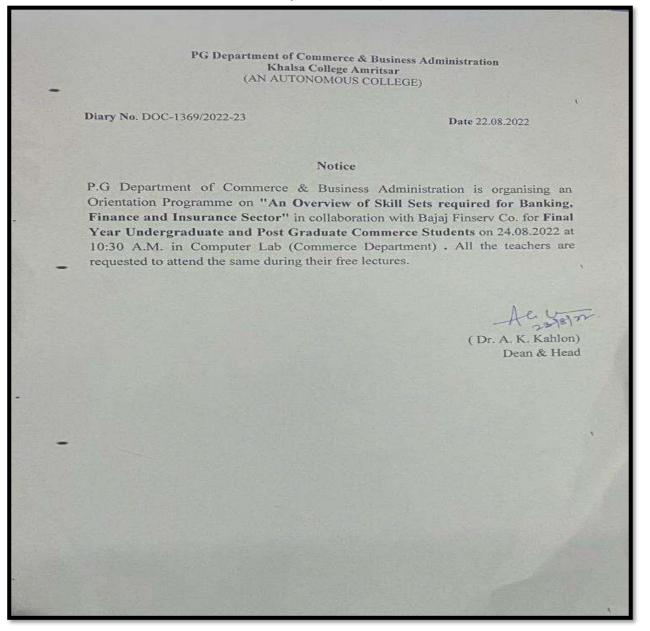

### **List of Soft Skills Activities**

| Sr.<br>No. | Name of Activity                                                                                                 | Date of<br>Activity         | No. of<br>students<br>enrolled | Resource Person/<br>Department/agencies involved                                                 | Page No. |
|------------|------------------------------------------------------------------------------------------------------------------|-----------------------------|--------------------------------|--------------------------------------------------------------------------------------------------|----------|
| 1.         | Seminar and Inter Department<br>Declamation contest on<br>Mathematical Sciences                                  | 18-02-2023                  | 87                             | PG Department of Mathematics                                                                     | 3-12     |
| 2.         | Poster Competition                                                                                               | 30-08-2022                  | 61                             | Dunnicliff Chemical Society,<br>Post Graduate department of<br>chemistry                         | 13-17    |
| 3.         | Orientation Programme on, "An<br>overview of Skill Set required for<br>Banking, Finance and Insurance<br>Sector" | 24-08-2022                  | 89                             | Bajaj Finserv Company and PG<br>Department of Commerce and<br>Business Administration            | 18-24    |
| 4.         | Certificate Programme on<br>Banking, Finance and Insurance<br>sector                                             | 08-09-2022                  | 57                             | PG Department of Commerce<br>and Business Administration                                         | 25-30    |
| 5.         | Talent Hunt                                                                                                      | 06-09-2022                  | 28                             | P.G.Department of Fine Arts                                                                      | 31-35    |
| 6.         | Golden Temple Painting composition                                                                               | 16-09-2022                  | 2                              | P.G.Department of Fine Arts                                                                      | 36-42    |
| 7.         | District Level Painting composition                                                                              | 15-10-2022                  | 3                              | P.G.Department of Fine Arts                                                                      | 43-46    |
| 8.         | Diwali Mela                                                                                                      | 19-10-2022                  | 31                             | P.G.Department of Fine Arts                                                                      | 47-53    |
| 9.         | Calligraphy demonstration at K.T.<br>Kala Museam                                                                 | 02-02-2023 to<br>04-02-2023 | 19                             | Prof.Anish Dua, Professor of<br>Zoology, G.N.D.U, Amritsar<br>and P.G.Department of Fine<br>Arts | 54-58    |
| 10.        | Art Exhibition and painting<br>demonstration in Collaboration<br>with Punjabi Department                         | 14-02-2023 to<br>18-02-2023 | 59                             | P.G.Department of Fine Arts<br>and P.G.Department of Punjabi                                     | 59-65    |
| 11.        | Wall Painting Composition for G20                                                                                | 20-02-2023 to 27-02-2023    | 8                              | P.G.Department of Fine Arts                                                                      | 66-74    |
| 12.        | Two Days Workshop on Vivid<br>Delight an Art Exhibition & Resin<br>art                                           | 10-04-2023 to<br>11-04-2023 | 47                             | Ritika Gupta, P.G.Department<br>of Fine Arts                                                     | 75-82    |
| 13.        | Value Added Course on Handling<br>and Safety Practices in<br>Biotechnology Laboratory                            | 01-02-2023 to<br>14-02-2023 | 16                             | Dr. Mukesh Chander, Dr.<br>Amanpreet Kaur Virk and P.G.<br>Department of Biotechnology           | 83-92    |