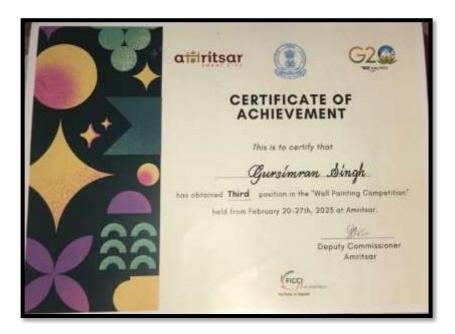

### **List of Soft Skills Activities**

| Sr.<br>No. | Name of Activity                                                                                                 | Date of<br>Activity         | No. of<br>students<br>enrolled | Resource Person/<br>Department/agencies involved                                                 | Page No. |
|------------|------------------------------------------------------------------------------------------------------------------|-----------------------------|--------------------------------|--------------------------------------------------------------------------------------------------|----------|
| 1.         | Seminar and Inter Department<br>Declamation contest on<br>Mathematical Sciences                                  | 18-02-2023                  | 87                             | PG Department of Mathematics                                                                     | 3-12     |
| 2.         | Poster Competition                                                                                               | 30-08-2022                  | 61                             | Dunnicliff Chemical Society,<br>Post Graduate department of<br>chemistry                         | 13-17    |
| 3.         | Orientation Programme on, "An<br>overview of Skill Set required for<br>Banking, Finance and Insurance<br>Sector" | 24-08-2022                  | 89                             | Bajaj Finserv Company and PG<br>Department of Commerce and<br>Business Administration            | 18-24    |
| 4.         | Certificate Programme on<br>Banking, Finance and Insurance<br>sector                                             | 08-09-2022                  | 57                             | PG Department of Commerce<br>and Business Administration                                         | 25-30    |
| 5.         | Talent Hunt                                                                                                      | 06-09-2022                  | 28                             | P.G.Department of Fine Arts                                                                      | 31-35    |
| 6.         | Golden Temple Painting composition                                                                               | 16-09-2022                  | 2                              | P.G.Department of Fine Arts                                                                      | 36-42    |
| 7.         | District Level Painting composition                                                                              | 15-10-2022                  | 3                              | P.G.Department of Fine Arts                                                                      | 43-46    |
| 8.         | Diwali Mela                                                                                                      | 19-10-2022                  | 31                             | P.G.Department of Fine Arts                                                                      | 47-53    |
| 9.         | Calligraphy demonstration at K.T.<br>Kala Museam                                                                 | 02-02-2023 to<br>04-02-2023 | 19                             | Prof.Anish Dua, Professor of<br>Zoology, G.N.D.U, Amritsar<br>and P.G.Department of Fine<br>Arts | 54-58    |
| 10.        | Art Exhibition and painting<br>demonstration in Collaboration<br>with Punjabi Department                         | 14-02-2023 to<br>18-02-2023 | 59                             | P.G.Department of Fine Arts<br>and P.G.Department of Punjabi                                     | 59-65    |
| 11.        | Wall Painting Composition for G20                                                                                | 20-02-2023 to 27-02-2023    | 8                              | P.G.Department of Fine Arts                                                                      | 66-74    |
| 12.        | Two Days Workshop on Vivid<br>Delight an Art Exhibition & Resin<br>art                                           | 10-04-2023 to<br>11-04-2023 | 47                             | Ritika Gupta, P.G.Department<br>of Fine Arts                                                     | 75-82    |
| 13.        | Value Added Course on Handling<br>and Safety Practices in<br>Biotechnology Laboratory                            | 01-02-2023 to<br>14-02-2023 | 16                             | Dr. Mukesh Chander, Dr.<br>Amanpreet Kaur Virk and P.G.<br>Department of Biotechnology           | 83-92    |