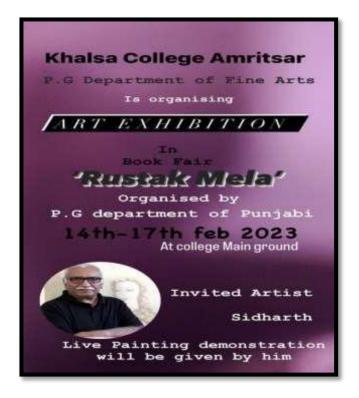

### **List of Soft Skills Activities**

| Sr.<br>No. | Name of Activity                                                                                                 | Date of<br>Activity         | No. of<br>students<br>enrolled | Resource Person/<br>Department/agencies involved                                                 | Page No. |
|------------|------------------------------------------------------------------------------------------------------------------|-----------------------------|--------------------------------|--------------------------------------------------------------------------------------------------|----------|
| 1.         | Seminar and Inter Department<br>Declamation contest on<br>Mathematical Sciences                                  | 18-02-2023                  | 87                             | PG Department of Mathematics                                                                     | 3-12     |
| 2.         | Poster Competition                                                                                               | 30-08-2022                  | 61                             | Dunnicliff Chemical Society,<br>Post Graduate department of<br>chemistry                         | 13-17    |
| 3.         | Orientation Programme on, "An<br>overview of Skill Set required for<br>Banking, Finance and Insurance<br>Sector" | 24-08-2022                  | 89                             | Bajaj Finserv Company and PG<br>Department of Commerce and<br>Business Administration            | 18-24    |
| 4.         | Certificate Programme on<br>Banking, Finance and Insurance<br>sector                                             | 08-09-2022                  | 57                             | PG Department of Commerce<br>and Business Administration                                         | 25-30    |
| 5.         | Talent Hunt                                                                                                      | 06-09-2022                  | 28                             | P.G.Department of Fine Arts                                                                      | 31-35    |
| 6.         | Golden Temple Painting composition                                                                               | 16-09-2022                  | 2                              | P.G.Department of Fine Arts                                                                      | 36-42    |
| 7.         | District Level Painting composition                                                                              | 15-10-2022                  | 3                              | P.G.Department of Fine Arts                                                                      | 43-46    |
| 8.         | Diwali Mela                                                                                                      | 19-10-2022                  | 31                             | P.G.Department of Fine Arts                                                                      | 47-53    |
| 9.         | Calligraphy demonstration at K.T.<br>Kala Museam                                                                 | 02-02-2023 to<br>04-02-2023 | 19                             | Prof.Anish Dua, Professor of<br>Zoology, G.N.D.U, Amritsar<br>and P.G.Department of Fine<br>Arts | 54-58    |
| 10.        | Art Exhibition and painting<br>demonstration in Collaboration<br>with Punjabi Department                         | 14-02-2023 to<br>18-02-2023 | 59                             | P.G.Department of Fine Arts<br>and P.G.Department of Punjabi                                     | 59-65    |
| 11.        | Wall Painting Composition for G20                                                                                | 20-02-2023 to 27-02-2023    | 8                              | P.G.Department of Fine Arts                                                                      | 66-74    |
| 12.        | Two Days Workshop on Vivid<br>Delight an Art Exhibition & Resin<br>art                                           | 10-04-2023 to<br>11-04-2023 | 47                             | Ritika Gupta, P.G.Department<br>of Fine Arts                                                     | 75-82    |
| 13.        | Value Added Course on Handling<br>and Safety Practices in<br>Biotechnology Laboratory                            | 01-02-2023 to<br>14-02-2023 | 16                             | Dr. Mukesh Chander, Dr.<br>Amanpreet Kaur Virk and P.G.<br>Department of Biotechnology           | 83-92    |