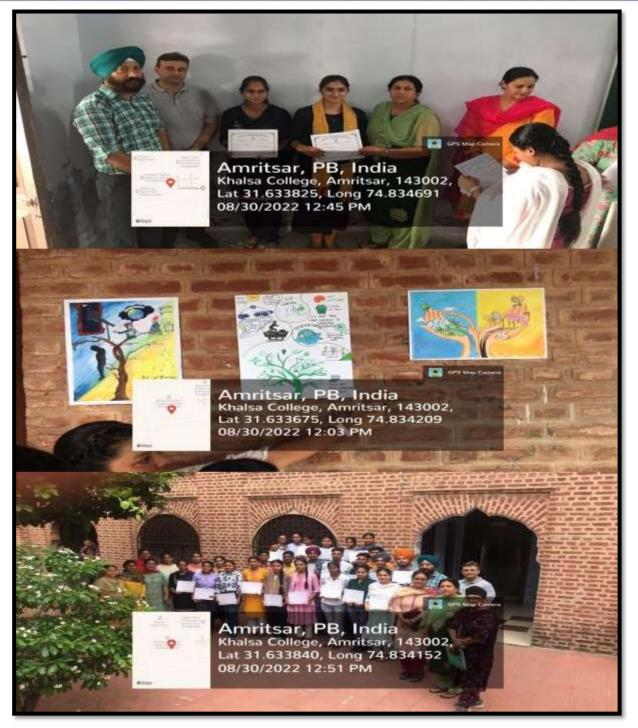

#### e-mail : khalsacollegeamritsar@yahoo.com

Web : www.khalsacollege.edu.in

Websiter www.khalsacollegeamritsar.org Email: chemistryken@gmail.com Post Graduate Department of Chemistry Khalsa College, G.T. Road, Amritsar-143002 2 : 91-183-2258097, 5071722, 5071724, Fax: 91-183-2255619 604A Dated 8.9. 2022 Ref. No. Poster competition on 30-08-2022 The Dunnicliff Chemical Society, Post Graduate Department of Chemistry, Khalsa College, Amritan organised poster competition on the theme "Environment and sustainability" for the science students of the college on 30-08-2022. A number of students of various science classes viz, B.Sc. Osne Medical), B.Sc. (Medical), B.Sc. (Hons) Chemistry, M.Sc. Chemistry and M.Sc. (Hons) Chemistry participated in the event. The posters were mounted under two subheads namely Postgraduate Category and Undergraduate Category. The posters were displayed in the front corridor of the chemistry department and were evaluated by the Dr B.K. Randhawa (HOD, Chemistry Department) and Dr. Amit Anand (Associate Professor, Chemistry Department). Two posters were selected as best posters in Undergraduate category and one in Postgraduate category. The certificates were awarded to all the participants. Malkit Singh of M.Sc. Chemistry Sem-I hagged the best poster award in Post Graduate category, While Gurpreet Kaur of B.Sc.(Hons) Chemistry Sem-V® and Arpan Vishwakarma, Sohaihudhin and Sukhmeet Kaur of B.Sc. Non-Medical Sem-I bagged the best poster award in Undergraduate category. The poster competition was very well accepted by all the students of the science departments and this activity enhanced their interest and concern towards science, environment and suitable approaches towards better future. All the faculty members of chemistry department were present during the ever Convener Funded by :-UGC's Centre of Potential for Excellence (CPE) scheme, Government of India Star College Scheme by Department of Biotechnology (DBT), Government of India Funds for Infrastructural Development of Science and Technology (FIST) grant by DST, Government ot of India