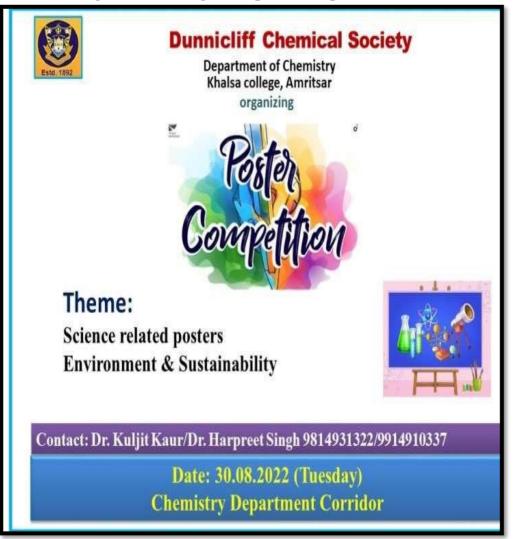

The Dunnicliff Chemical Society, Post Graduate Department of Chemistry, Khalsa College, Amritsar organised poster competition

| T | (0) | :  | +91-183-22  | 58097 |
|---|-----|----|-------------|-------|
|   |     | *  | +91-183-50  | 15511 |
|   | Fax | :  | +91-183-225 | 55619 |
|   | Pin | :1 | 43002 (Pb.) | India |

#### e-mail : khalsacollegeamritsar@yahoo.com

Web : www.khalsacollege.edu.in

Websiter www.khalsacollegeamritsar.org Email: chemistryken@gmail.com Post Graduate Department of Chemistry Khalsa College, G.T. Road, Amritsar-143002 2 : 91-183-2258097, 5071722, 5071724, Fax: 91-183-2255619 604A Dated 8.9. 2022 Ref. No. Poster competition on 30-08-2022 The Dunnicliff Chemical Society, Post Graduate Department of Chemistry, Khalsa College, Amritan organised poster competition on the theme "Environment and sustainability" for the science students of the college on 30-08-2022. A number of students of various science classes viz, B.Sc. Osne Medical), B.Sc. (Medical), B.Sc. (Hons) Chemistry, M.Sc. Chemistry and M.Sc. (Hons) Chemistry participated in the event. The posters were mounted under two subheads namely Postgraduate Category and Undergraduate Category. The posters were displayed in the front corridor of the chemistry department and were evaluated by the Dr B.K. Randhawa (HOD, Chemistry Department) and Dr. Amit Anand (Associate Professor, Chemistry Department). Two posters were selected as best posters in Undergraduate category and one in Postgraduate category. The certificates were awarded to all the participants. Malkit Singh of M.Sc. Chemistry Sem-I hagged the best poster award in Post Graduate category, While Gurpreet Kaur of B.Sc.(Hons) Chemistry Sem-V® and Arpan Vishwakarma, Sohaihudhin and Sukhmeet Kaur of B.Sc. Non-Medical Sem-I bagged the best poster award in Undergraduate category. The poster competition was very well accepted by all the students of the science departments and this activity enhanced their interest and concern towards science, environment and suitable approaches towards better future. All the faculty members of chemistry department were present during the ever Convener Funded by :-UGC's Centre of Potential for Excellence (CPE) scheme, Government of India Star College Scheme by Department of Biotechnology (DBT), Government of India Funds for Infrastructural Development of Science and Technology (FIST) grant by DST, Government ot of India