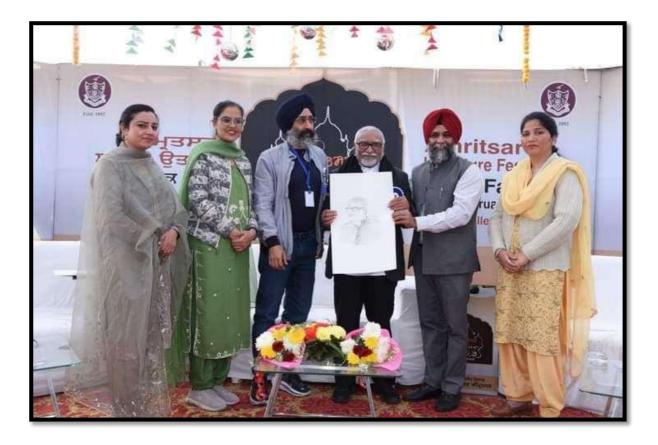

### **List of Soft Skills Activities**

| Sr.<br>No. | Name of Activity                                                                                                 | Date of<br>Activity         | No. of<br>students<br>enrolled | Resource Person/<br>Department/agencies involved                                                 | Page No. |
|------------|------------------------------------------------------------------------------------------------------------------|-----------------------------|--------------------------------|--------------------------------------------------------------------------------------------------|----------|
| 1.         | Seminar and Inter Department<br>Declamation contest on<br>Mathematical Sciences                                  | 18-02-2023                  | 87                             | PG Department of Mathematics                                                                     | 3-12     |
| 2.         | Poster Competition                                                                                               | 30-08-2022                  | 61                             | Dunnicliff Chemical Society,<br>Post Graduate department of<br>chemistry                         | 13-17    |
| 3.         | Orientation Programme on, "An<br>overview of Skill Set required for<br>Banking, Finance and Insurance<br>Sector" | 24-08-2022                  | 89                             | Bajaj Finserv Company and PG<br>Department of Commerce and<br>Business Administration            | 18-24    |
| 4.         | Certificate Programme on<br>Banking, Finance and Insurance<br>sector                                             | 08-09-2022                  | 57                             | PG Department of Commerce<br>and Business Administration                                         | 25-30    |
| 5.         | Talent Hunt                                                                                                      | 06-09-2022                  | 28                             | P.G.Department of Fine Arts                                                                      | 31-35    |
| 6.         | Golden Temple Painting composition                                                                               | 16-09-2022                  | 2                              | P.G.Department of Fine Arts                                                                      | 36-42    |
| 7.         | District Level Painting composition                                                                              | 15-10-2022                  | 3                              | P.G.Department of Fine Arts                                                                      | 43-46    |
| 8.         | Diwali Mela                                                                                                      | 19-10-2022                  | 31                             | P.G.Department of Fine Arts                                                                      | 47-53    |
| 9.         | Calligraphy demonstration at K.T.<br>Kala Museam                                                                 | 02-02-2023 to<br>04-02-2023 | 19                             | Prof.Anish Dua, Professor of<br>Zoology, G.N.D.U, Amritsar<br>and P.G.Department of Fine<br>Arts | 54-58    |
| 10.        | Art Exhibition and painting<br>demonstration in Collaboration<br>with Punjabi Department                         | 14-02-2023 to<br>18-02-2023 | 59                             | P.G.Department of Fine Arts<br>and P.G.Department of Punjabi                                     | 59-65    |
| 11.        | Wall Painting Composition for G20                                                                                | 20-02-2023 to 27-02-2023    | 8                              | P.G.Department of Fine Arts                                                                      | 66-74    |
| 12.        | Two Days Workshop on Vivid<br>Delight an Art Exhibition & Resin<br>art                                           | 10-04-2023 to<br>11-04-2023 | 47                             | Ritika Gupta, P.G.Department<br>of Fine Arts                                                     | 75-82    |
| 13.        | Value Added Course on Handling<br>and Safety Practices in<br>Biotechnology Laboratory                            | 01-02-2023 to<br>14-02-2023 | 16                             | Dr. Mukesh Chander, Dr.<br>Amanpreet Kaur Virk and P.G.<br>Department of Biotechnology           | 83-92    |