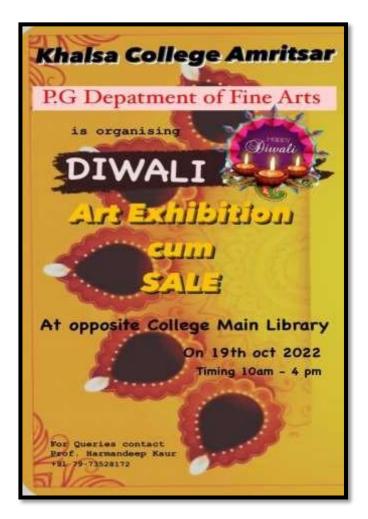

TIAL FOR EXCELLENCE - Status conferred by UGC +
 NAAC REACCREDITED "A" GRADE (CGPA) + STAR STATUS CONFERRED BY DBT, NEW DELHI + AN ISO CERTIFIED COLLEGE +



Harmilan Singh

Certificate of District Level Painting composition held on 15.10.2022





UGC Letter No. F.22-1/2013 (AC) Dt. 22-05-2013

e-mail : khalsacollegeamritsar@yahoo.com

Web : www.khalsacollege.edu.in

A HERITAGE INSTITUTION AND COLLEGE WITH POTENTIAL FOR EXCELLENCE - Status conferred by UGC \*
 NAAC REACCREDITED "A" GRADE (CGPA) \* STAR STATUS CONFERRED BY DBT, NEW DELHI \* AN ISO CERTIFIED COLLEGE \*

## **P.G. Department of Fine Arts**

## Activities of session 2022-23

| Name of Activity    | Diwali Mela |
|---------------------|-------------|
| Date                | 19.10.2022  |
| No. of Participants | 31          |



Brochure of Diwali Mela held on 19.10.2022



An Autonomous College affiliated to G.N.D.U., Amritsar UGC Letter No. F.22-1/2013 (AC) DL 22-05-2013

#### e-mail : khalsacollegeamritsar@yahoo.com

Web : www.khalsacollege.edu.in

A HERITAGE INSTITUTION AND COLLEGE WITH POTENTIAL FOR EXCELLENCE - Status conferred by UGC +
 NAAC REACCREDITED "A" GRADE (CGPA) + STAR STATUS CONFERRED BY DBT, NEW DELHI + AN ISO CERTIFIED COLLEGE +



Report of Diwali Mela held on 19.10.2022



| 2 (0) | -  | +91-183-2258097   |
|-------|----|-------------------|
|       |    | +91-183-5015511   |
| Fax   | :  | +91-183-2255619   |
| Pin   | :1 | 43002 (Pb.) India |

An Autonomous College affiliated to G.N.D.U., Amritsar UGC Letter No. F.22-1/2013 (AC) DL 22-05-2013

## e-mail : khalsacollegeamritsar@yahoo.com

W