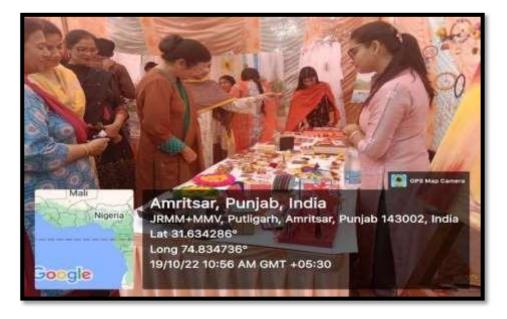

### **List of Soft Skills Activities**

| Sr.<br>No. | Name of Activity                                                                                                 | Date of<br>Activity         | No. of<br>students<br>enrolled | Resource Person/<br>Department/agencies involved                                                 | Page No. |
|------------|------------------------------------------------------------------------------------------------------------------|-----------------------------|--------------------------------|--------------------------------------------------------------------------------------------------|----------|
| 1.         | Seminar and Inter Department<br>Declamation contest on<br>Mathematical Sciences                                  | 18-02-2023                  | 87                             | PG Department of Mathematics                                                                     | 3-12     |
| 2.         | Poster Competition                                                                                               | 30-08-2022                  | 61                             | Dunnicliff Chemical Society,<br>Post Graduate department of<br>chemistry                         | 13-17    |
| 3.         | Orientation Programme on, "An<br>overview of Skill Set required for<br>Banking, Finance and Insurance<br>Sector" | 24-08-2022                  | 89                             | Bajaj Finserv Company and PG<br>Department of Commerce and<br>Business Administration            | 18-24    |
| 4.         | Certificate Programme on<br>Banking, Finance and Insurance<br>sector                                             | 08-09-2022                  | 57                             | PG Department of Commerce<br>and Business Administration                                         | 25-30    |
| 5.         | Talent Hunt                                                                                                      | 06-09-2022                  | 28                             | P.G.Department of Fine Arts                                                                      | 31-35    |
| 6.         | Golden Temple Painting composition                                                                               | 16-09-2022                  | 2                              | P.G.Department of Fine Arts                                                                      | 36-42    |
| 7.         | District Level Painting composition                                                                              | 15-10-2022                  | 3                              | P.G.Department of Fine Arts                                                                      | 43-46    |
| 8.         | Diwali Mela                                                                                                      | 19-10-2022                  | 31                             | P.G.Department of Fine Arts                                                                      | 47-53    |
| 9.         | Calligraphy demonstration at K.T.<br>Kala Museam                                                                 | 02-02-2023 to<br>04-02-2023 | 19                             | Prof.Anish Dua, Professor of<br>Zoology, G.N.D.U, Amritsar<br>and P.G.Department of Fine<br>Arts | 54-58    |
| 10.        | Art Exhibition and painting<br>demonstration in Collaboration<br>with Punjabi Department                         | 14-02-2023 to<br>18-02-2023 | 59                             | P.G.Department of Fine Arts<br>and P.G.Department of Punjabi                                     | 59-65    |
| 11.        | Wall Painting Composition for G20                                                                                | 20-02-2023 to 27-02-2023    | 8                              | P.G.Department of Fine Arts                                                                      | 66-74    |
| 12.        | Two Days Workshop on Vivid<br>Delight an Art Exhibition & Resin<br>art                                           | 10-04-2023 to<br>11-04-2023 | 47                             | Ritika Gupta, P.G.Department<br>of Fine Arts                                                     | 75-82    |
| 13.        | Value Added Course on Handling<br>and Safety Practices in<br>Biotechnology Laboratory                            | 01-02-2023 to<br>14-02-2023 | 16                             | Dr. Mukesh Chander, Dr.<br>Amanpreet Kaur Virk and P.G.<br>Department of Biotechnology           | 83-92    |