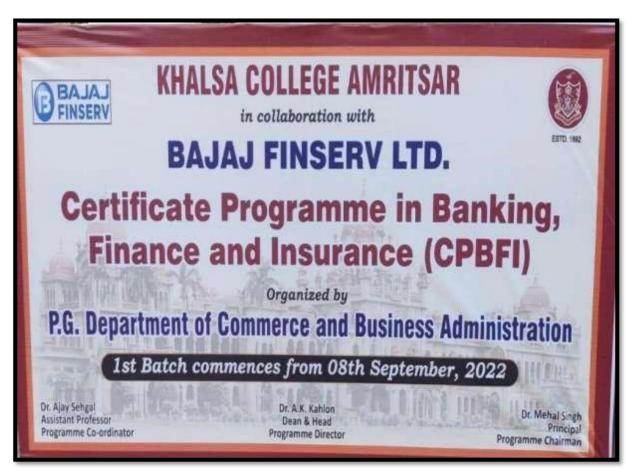

### **List of Soft Skills Activities**

| Sr.<br>No. | Name of Activity                                                                                                 | Date of<br>Activity         | No. of<br>students<br>enrolled | Resource Person/<br>Department/agencies involved                                                 | Page No. |
|------------|------------------------------------------------------------------------------------------------------------------|-----------------------------|--------------------------------|--------------------------------------------------------------------------------------------------|----------|
| 1.         | Seminar and Inter Department<br>Declamation contest on<br>Mathematical Sciences                                  | 18-02-2023                  | 87                             | PG Department of Mathematics                                                                     | 3-12     |
| 2.         | Poster Competition                                                                                               | 30-08-2022                  | 61                             | Dunnicliff Chemical Society,<br>Post Graduate department of<br>chemistry                         | 13-17    |
| 3.         | Orientation Programme on, "An<br>overview of Skill Set required for<br>Banking, Finance and Insurance<br>Sector" | 24-08-2022                  | 89                             | Bajaj Finserv Company and PG<br>Department of Commerce and<br>Business Administration            | 18-24    |
| 4.         | Certificate Programme on<br>Banking, Finance and Insurance<br>sector                                             | 08-09-2022                  | 57                             | PG Department of Commerce<br>and Business Administration                                         | 25-30    |
| 5.         | Talent Hunt                                                                                                      | 06-09-2022                  | 28                             | P.G.Department of Fine Arts                                                                      | 31-35    |
| 6.         | Golden Temple Painting composition                                                                               | 16-09-2022                  | 2                              | P.G.Department of Fine Arts                                                                      | 36-42    |
| 7.         | District Level Painting composition                                                                              | 15-10-2022                  | 3                              | P.G.Department of Fine Arts                                                                      | 43-46    |
| 8.         | Diwali Mela                                                                                                      | 19-10-2022                  | 31                             | P.G.Department of Fine Arts                                                                      | 47-53    |
| 9.         | Calligraphy demonstration at K.T.<br>Kala Museam                                                                 | 02-02-2023 to<br>04-02-2023 | 19                             | Prof.Anish Dua, Professor of<br>Zoology, G.N.D.U, Amritsar<br>and P.G.Department of Fine<br>Arts | 54-58    |
| 10.        | Art Exhibition and painting<br>demonstration in Collaboration<br>with Punjabi Department                         | 14-02-2023 to<br>18-02-2023 | 59                             | P.G.Department of Fine Arts<br>and P.G.Department of Punjabi                                     | 59-65    |
| 11.        | Wall Painting Composition for G20                                                                                | 20-02-2023 to 27-02-2023    | 8                              | P.G.Department of Fine Arts                                                                      | 66-74    |
| 12.        | Two Days Workshop on Vivid<br>Delight an Art Exhibition & Resin<br>art                                           | 10-04-2023 to<br>11-04-2023 | 47                             | Ritika Gupta, P.G.Department<br>of Fine Arts                                                     | 75-82    |
| 13.        | Value Added Course on Handling<br>and Safety Practices in<br>Biotechnology Laboratory                            | 01-02-2023 to<br>14-02-2023 | 16                             | Dr. Mukesh Chander, Dr.<br>Amanpreet Kaur Virk and P.G.<br>Department of Biotechnology           | 83-92    |