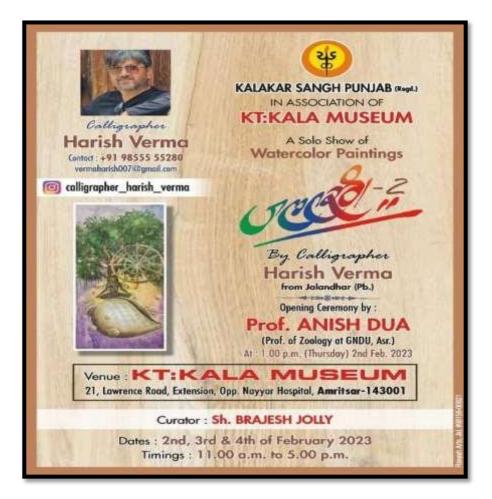

### **List of Soft Skills Activities**

| Sr.<br>No. | Name of Activity                                                                                                 | Date of<br>Activity         | No. of<br>students<br>enrolled | Resource Person/<br>Department/agencies involved                                                 | Page No. |
|------------|------------------------------------------------------------------------------------------------------------------|-----------------------------|--------------------------------|--------------------------------------------------------------------------------------------------|----------|
| 1.         | Seminar and Inter Department<br>Declamation contest on<br>Mathematical Sciences                                  | 18-02-2023                  | 87                             | PG Department of Mathematics                                                                     | 3-12     |
| 2.         | Poster Competition                                                                                               | 30-08-2022                  | 61                             | Dunnicliff Chemical Society,<br>Post Graduate department of<br>chemistry                         | 13-17    |
| 3.         | Orientation Programme on, "An<br>overview of Skill Set required for<br>Banking, Finance and Insurance<br>Sector" | 24-08-2022                  | 89                             | Bajaj Finserv Company and PG<br>Department of Commerce and<br>Business Administration            | 18-24    |
| 4.         | Certificate Programme on<br>Banking, Finance and Insurance<br>sector                                             | 08-09-2022                  | 57                             | PG Department of Commerce<br>and Business Administration                                         | 25-30    |
| 5.         | Talent Hunt                                                                                                      | 06-09-2022                  | 28                             | P.G.Department of Fine Arts                                                                      | 31-35    |
| 6.         | Golden Temple Painting composition                                                                               | 16-09-2022                  | 2                              | P.G.Department of Fine Arts                                                                      | 36-42    |
| 7.         | District Level Painting composition                                                                              | 15-10-2022                  | 3                              | P.G.Department of Fine Arts                                                                      | 43-46    |
| 8.         | Diwali Mela                                                                                                      | 19-10-2022                  | 31                             | P.G.Department of Fine Arts                                                                      | 47-53    |
| 9.         | Calligraphy demonstration at K.T.<br>Kala Museam                                                                 | 02-02-2023 to<br>04-02-2023 | 19                             | Prof.Anish Dua, Professor of<br>Zoology, G.N.D.U, Amritsar<br>and P.G.Department of Fine<br>Arts | 54-58    |
| 10.        | Art Exhibition and painting<br>demonstration in Collaboration<br>with Punjabi Department                         | 14-02-2023 to<br>18-02-2023 | 59                             | P.G.Department of Fine Arts<br>and P.G.Department of Punjabi                                     | 59-65    |
| 11.        | Wall Painting Composition for G20                                                                                | 20-02-2023 to 27-02-2023    | 8                              | P.G.Department of Fine Arts                                                                      | 66-74    |
| 12.        | Two Days Workshop on Vivid<br>Delight an Art Exhibition & Resin<br>art                                           | 10-04-2023 to<br>11-04-2023 | 47                             | Ritika Gupta, P.G.Department<br>of Fine Arts                                                     | 75-82    |
| 13.        | Value Added Course on Handling<br>and Safety Practices in<br>Biotechnology Laboratory                            | 01-02-2023 to<br>14-02-2023 | 16                             | Dr. Mukesh Chander, Dr.<br>Amanpreet Kaur Virk and P.G.<br>Department of Biotechnology           | 83-92    |