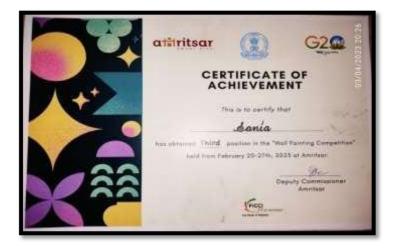

### **List of Soft Skills Activities**

| Sr.<br>No. | Name of Activity                                                                                                 | Date of<br>Activity         | No. of<br>students<br>enrolled | Resource Person/<br>Department/agencies involved                                                 | Page No. |
|------------|------------------------------------------------------------------------------------------------------------------|-----------------------------|--------------------------------|--------------------------------------------------------------------------------------------------|----------|
| 1.         | Seminar and Inter Department<br>Declamation contest on<br>Mathematical Sciences                                  | 18-02-2023                  | 87                             | PG Department of Mathematics                                                                     | 3-12     |
| 2.         | Poster Competition                                                                                               | 30-08-2022                  | 61                             | Dunnicliff Chemical Society,<br>Post Graduate department of<br>chemistry                         | 13-17    |
| 3.         | Orientation Programme on, "An<br>overview of Skill Set required for<br>Banking, Finance and Insurance<br>Sector" | 24-08-2022                  | 89                             | Bajaj Finserv Company and PG<br>Department of Commerce and<br>Business Administration            | 18-24    |
| 4.         | Certificate Programme on<br>Banking, Finance and Insurance<br>sector                                             | 08-09-2022                  | 57                             | PG Department of Commerce<br>and Business Administration                                         | 25-30    |
| 5.         | Talent Hunt                                                                                                      | 06-09-2022                  | 28                             | P.G.Department of Fine Arts                                                                      | 31-35    |
| 6.         | Golden Temple Painting composition                                                                               | 16-09-2022                  | 2                              | P.G.Department of Fine Arts                                                                      | 36-42    |
| 7.         | District Level Painting composition                                                                              | 15-10-2022                  | 3                              | P.G.Department of Fine Arts                                                                      | 43-46    |
| 8.         | Diwali Mela                                                                                                      | 19-10-2022                  | 31                             | P.G.Department of Fine Arts                                                                      | 47-53    |
| 9.         | Calligraphy demonstration at K.T.<br>Kala Museam                                                                 | 02-02-2023 to<br>04-02-2023 | 19                             | Prof.Anish Dua, Professor of<br>Zoology, G.N.D.U, Amritsar<br>and P.G.Department of Fine<br>Arts | 54-58    |
| 10.        | Art Exhibition and painting<br>demonstration in Collaboration<br>with Punjabi Department                         | 14-02-2023 to<br>18-02-2023 | 59                             | P.G.Department of Fine Arts<br>and P.G.Department of Punjabi                                     | 59-65    |
| 11.        | Wall Painting Composition for G20                                                                                | 20-02-2023 to 27-02-2023    | 8                              | P.G.Department of Fine Arts                                                                      | 66-74    |
| 12.        | Two Days Workshop on Vivid<br>Delight an Art Exhibition & Resin<br>art                                           | 10-04-2023 to<br>11-04-2023 | 47                             | Ritika Gupta, P.G.Department<br>of Fine Arts                                                     | 75-82    |
| 13.        | Value Added Course on Handling<br>and Safety Practices in<br>Biotechnology Laboratory                            | 01-02-2023 to<br>14-02-2023 | 16                             | Dr. Mukesh Chander, Dr.<br>Amanpreet Kaur Virk and P.G.<br>Department of Biotechnology           | 83-92    |