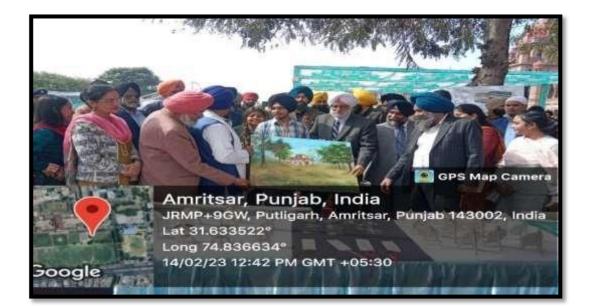

### **List of Soft Skills Activities**

| Sr.<br>No. | Name of Activity                                                                                                 | Date of<br>Activity         | No. of<br>students<br>enrolled | Resource Person/<br>Department/agencies involved                                                 | Page No. |
|------------|------------------------------------------------------------------------------------------------------------------|-----------------------------|--------------------------------|--------------------------------------------------------------------------------------------------|----------|
| 1.         | Seminar and Inter Department<br>Declamation contest on<br>Mathematical Sciences                                  | 18-02-2023                  | 87                             | PG Department of Mathematics                                                                     | 3-12     |
| 2.         | Poster Competition                                                                                               | 30-08-2022                  | 61                             | Dunnicliff Chemical Society,<br>Post Graduate department of<br>chemistry                         | 13-17    |
| 3.         | Orientation Programme on, "An<br>overview of Skill Set required for<br>Banking, Finance and Insurance<br>Sector" | 24-08-2022                  | 89                             | Bajaj Finserv Company and PG<br>Department of Commerce and<br>Business Administration            | 18-24    |
| 4.         | Certificate Programme on<br>Banking, Finance and Insurance<br>sector                                             | 08-09-2022                  | 57                             | PG Department of Commerce<br>and Business Administration                                         | 25-30    |
| 5.         | Talent Hunt                                                                                                      | 06-09-2022                  | 28                             | P.G.Department of Fine Arts                                                                      | 31-35    |
| 6.         | Golden Temple Painting composition                                                                               | 16-09-2022                  | 2                              | P.G.Department of Fine Arts                                                                      | 36-42    |
| 7.         | District Level Painting composition                                                                              | 15-10-2022                  | 3                              | P.G.Department of Fine Arts                                                                      | 43-46    |
| 8.         | Diwali Mela                                                                                                      | 19-10-2022                  | 31                             | P.G.Department of Fine Arts                                                                      | 47-53    |
| 9.         | Calligraphy demonstration at K.T.<br>Kala Museam                                                                 | 02-02-2023 to<br>04-02-2023 | 19                             | Prof.Anish Dua, Professor of<br>Zoology, G.N.D.U, Amritsar<br>and P.G.Department of Fine<br>Arts | 54-58    |
| 10.        | Art Exhibition and painting<br>demonstration in Collaboration<br>with Punjabi Department                         | 14-02-2023 to<br>18-02-2023 | 59                             | P.G.Department of Fine Arts<br>and P.G.Department of Punjabi                                     | 59-65    |
| 11.        | Wall Painting Composition for G20                                                                                | 20-02-2023 to 27-02-2023    | 8                              | P.G.Department of Fine Arts                                                                      | 66-74    |
| 12.        | Two Days Workshop on Vivid<br>Delight an Art Exhibition & Resin<br>art                                           | 10-04-2023 to<br>11-04-2023 | 47                             | Ritika Gupta, P.G.Department<br>of Fine Arts                                                     | 75-82    |
| 13.        | Value Added Course on Handling<br>and Safety Practices in<br>Biotechnology Laboratory                            | 01-02-2023 to<br>14-02-2023 | 16                             | Dr. Mukesh Chander, Dr.<br>Amanpreet Kaur Virk and P.G.<br>Department of Biotechnology           | 83-92    |