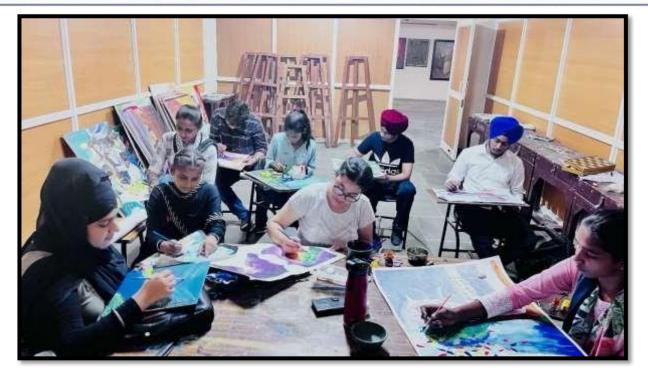

### **List of Soft Skills Activities**

| Sr.<br>No. | Name of Activity                                                                                                 | Date of<br>Activity         | No. of<br>students<br>enrolled | Resource Person/<br>Department/agencies involved                                                 | Page No. |
|------------|------------------------------------------------------------------------------------------------------------------|-----------------------------|--------------------------------|--------------------------------------------------------------------------------------------------|----------|
| 1.         | Seminar and Inter Department<br>Declamation contest on<br>Mathematical Sciences                                  | 18-02-2023                  | 87                             | PG Department of Mathematics                                                                     | 3-12     |
| 2.         | Poster Competition                                                                                               | 30-08-2022                  | 61                             | Dunnicliff Chemical Society,<br>Post Graduate department of<br>chemistry                         | 13-17    |
| 3.         | Orientation Programme on, "An<br>overview of Skill Set required for<br>Banking, Finance and Insurance<br>Sector" | 24-08-2022                  | 89                             | Bajaj Finserv Company and PG<br>Department of Commerce and<br>Business Administration            | 18-24    |
| 4.         | Certificate Programme on<br>Banking, Finance and Insurance<br>sector                                             | 08-09-2022                  | 57                             | PG Department of Commerce<br>and Business Administration                                         | 25-30    |
| 5.         | Talent Hunt                                                                                                      | 06-09-2022                  | 28                             | P.G.Department of Fine Arts                                                                      | 31-35    |
| 6.         | Golden Temple Painting composition                                                                               | 16-09-2022                  | 2                              | P.G.Department of Fine Arts                                                                      | 36-42    |
| 7.         | District Level Painting composition                                                                              | 15-10-2022                  | 3                              | P.G.Department of Fine Arts                                                                      | 43-46    |
| 8.         | Diwali Mela                                                                                                      | 19-10-2022                  | 31                             | P.G.Department of Fine Arts                                                                      | 47-53    |
| 9.         | Calligraphy demonstration at K.T.<br>Kala Museam                                                                 | 02-02-2023 to<br>04-02-2023 | 19                             | Prof.Anish Dua, Professor of<br>Zoology, G.N.D.U, Amritsar<br>and P.G.Department of Fine<br>Arts | 54-58    |
| 10.        | Art Exhibition and painting<br>demonstration in Collaboration<br>with Punjabi Department                         | 14-02-2023 to<br>18-02-2023 | 59                             | P.G.Department of Fine Arts<br>and P.G.Department of Punjabi                                     | 59-65    |
| 11.        | Wall Painting Composition for G20                                                                                | 20-02-2023 to 27-02-2023    | 8                              | P.G.Department of Fine Arts                                                                      | 66-74    |
| 12.        | Two Days Workshop on Vivid<br>Delight an Art Exhibition & Resin<br>art                                           | 10-04-2023 to<br>11-04-2023 | 47                             | Ritika Gupta, P.G.Department<br>of Fine Arts                                                     | 75-82    |
| 13.        | Value Added Course on Handling<br>and Safety Practices in<br>Biotechnology Laboratory                            | 01-02-2023 to<br>14-02-2023 | 16                             | Dr. Mukesh Chander, Dr.<br>Amanpreet Kaur Virk and P.G.<br>Department of Biotechnology           | 83-92    |