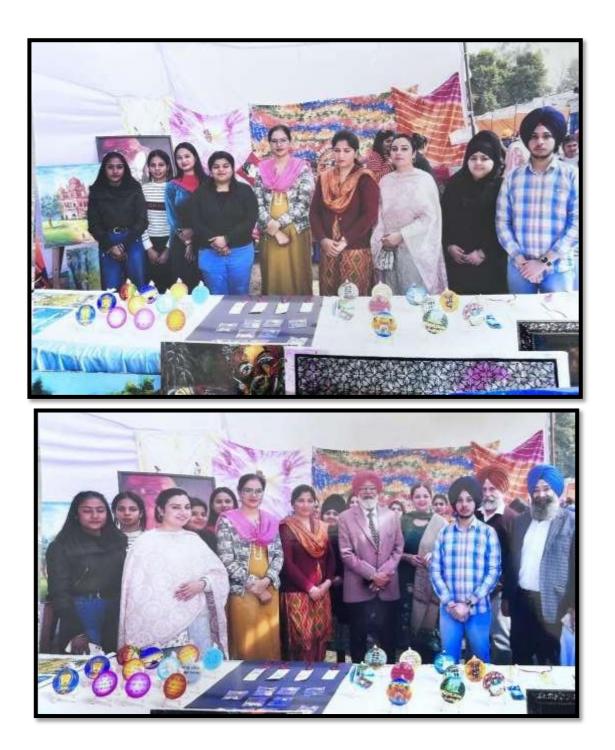

### **List of Soft Skills Activities**

| Sr.<br>No. | Name of Activity                                                                                                 | Date of<br>Activity         | No. of<br>students<br>enrolled | Resource Person/<br>Department/agencies involved                                                 | Page No. |
|------------|------------------------------------------------------------------------------------------------------------------|-----------------------------|--------------------------------|--------------------------------------------------------------------------------------------------|----------|
| 1.         | Seminar and Inter Department<br>Declamation contest on<br>Mathematical Sciences                                  | 18-02-2023                  | 87                             | PG Department of Mathematics                                                                     | 3-12     |
| 2.         | Poster Competition                                                                                               | 30-08-2022                  | 61                             | Dunnicliff Chemical Society,<br>Post Graduate department of<br>chemistry                         | 13-17    |
| 3.         | Orientation Programme on, "An<br>overview of Skill Set required for<br>Banking, Finance and Insurance<br>Sector" | 24-08-2022                  | 89                             | Bajaj Finserv Company and PG<br>Department of Commerce and<br>Business Administration            | 18-24    |
| 4.         | Certificate Programme on<br>Banking, Finance and Insurance<br>sector                                             | 08-09-2022                  | 57                             | PG Department of Commerce<br>and Business Administration                                         | 25-30    |
| 5.         | Talent Hunt                                                                                                      | 06-09-2022                  | 28                             | P.G.Department of Fine Arts                                                                      | 31-35    |
| 6.         | Golden Temple Painting composition                                                                               | 16-09-2022                  | 2                              | P.G.Department of Fine Arts                                                                      | 36-42    |
| 7.         | District Level Painting composition                                                                              | 15-10-2022                  | 3                              | P.G.Department of Fine Arts                                                                      | 43-46    |
| 8.         | Diwali Mela                                                                                                      | 19-10-2022                  | 31                             | P.G.Department of Fine Arts                                                                      | 47-53    |
| 9.         | Calligraphy demonstration at K.T.<br>Kala Museam                                                                 | 02-02-2023 to<br>04-02-2023 | 19                             | Prof.Anish Dua, Professor of<br>Zoology, G.N.D.U, Amritsar<br>and P.G.Department of Fine<br>Arts | 54-58    |
| 10.        | Art Exhibition and painting<br>demonstration in Collaboration<br>with Punjabi Department                         | 14-02-2023 to<br>18-02-2023 | 59                             | P.G.Department of Fine Arts<br>and P.G.Department of Punjabi                                     | 59-65    |
| 11.        | Wall Painting Composition for G20                                                                                | 20-02-2023 to 27-02-2023    | 8                              | P.G.Department of Fine Arts                                                                      | 66-74    |
| 12.        | Two Days Workshop on Vivid<br>Delight an Art Exhibition & Resin<br>art                                           | 10-04-2023 to<br>11-04-2023 | 47                             | Ritika Gupta, P.G.Department<br>of Fine Arts                                                     | 75-82    |
| 13.        | Value Added Course on Handling<br>and Safety Practices in<br>Biotechnology Laboratory                            | 01-02-2023 to<br>14-02-2023 | 16                             | Dr. Mukesh Chander, Dr.<br>Amanpreet Kaur Virk and P.G.<br>Department of Biotechnology           | 83-92    |