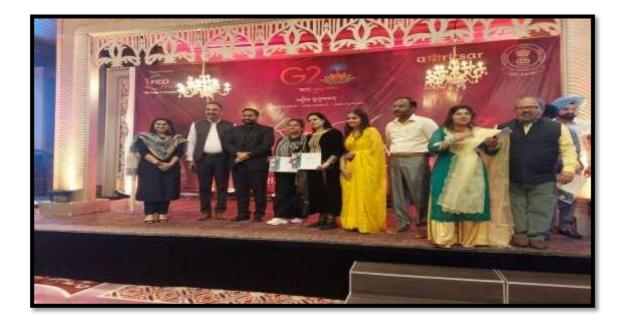

### Chief Patrons S. Satyajit Singh Majithia, President S. Rajinder Mohan Singh Chhina, Hony. Secy. Khalsa College Governing Council, Amritsar Patrons Dr. Mehal Singh Principal, Khalsa College, Amritsar Convenor Dr. Rajinder Pal Kaur HOD, Mathematics Department Coordinators Dr. Navyodh Singh Dr. Gagandeep Singh Prof. Anchal Sharma **Organizing** Committee Dr. Navjeet Singh Prof. Sukhbir kaur Prof Ram inpreet kaur 12.2 Resource Person Dr. Ashish Arora grantment of Mathematics KGPTU Kapurthala KHALSA COLLEGE AMRITSAR G.T. Road, Amritsar (India) -143002 Tel: +91-183-2558097, Fax: +91-183-2255619 www.khalsacollege.edu.in

### e-mail : khalsacollegeamritsar@yahoo.com

Web : www.khalsacollege.edu.in

|                                                                                                                                                                                               | No KLA<br>Dated                                                                                                                                                                                                                                                                                                                                                                            |
|-----------------------------------------------------------------------------------------------------------------------------------------------------------------------------------------------|--------------------------------------------------------------------------------------------------------------------------------------------------------------------------------------------------------------------------------------------------------------------------------------------------------------------------------------------------------------------------------------------|
|                                                                                                                                                                                               |                                                                                                                                                                                                                                                                                                                                                                                            |
|                                                                                                                                                                                               |                                                                                                                                                                                                                                                                                                                                                                                            |
| 3                                                                                                                                                                                             | Activity Report                                                                                                                                                                                                                                                                                                                                                                            |
| Name of Activity                                                                                                                                                                              | Seminar and Inter-Department Declamation<br>contest on Mathematical Sciences                                                                                                                                                                                                                                                                                                               |
| Date                                                                                                                                                                                          | 18-02-2023                                                                                                                                                                                                                                                                                                                                                                                 |
| Resourse Person<br>No.of Participants                                                                                                                                                         | Dr. Ashish Arora<br>87                                                                                                                                                                                                                                                                                                                                                                     |
| mportance of Mathematics in day to<br>cience and engineering. Also a lecture<br>fumar, Centre Head of IBT. He also<br>arious competition exams. After the<br>andward The winners were awarded | Fechnical University, Jalandhar. He discussed the<br>day life and it's applications in various branches of<br>e on the career guidance was delivered by Mr. Jatinder<br>motivates and guides the students about how to crack<br>hat the inter department declamation contest was<br>with trophies and certificates, by the College Principal<br>Kaur (Head,P.G.Department of Mathematics). |